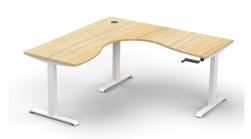

Fully ducted cable tray with punch-out for power and data Pinnable privacy screen Optional Cable snake Soft wiring Power and Data Kits

Natural Oak Top Black Satin Frame

Natural Oak Top
White Satin Frame