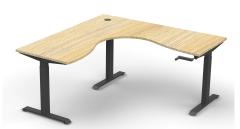

Fully ducted cable tray with punch-out for power and data Pinnable privacy screen Optional Cable snake Soft wiring Power and Data Kits

Natural Oak Top Black Satin Frame

Natural Oak Top
White Satin Frame