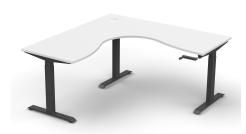

**Corner Workstation** 

## **Boost Manual Corner Desk**

## PRODUCT DESCRIPTION

Crank Height adjustable workstation
Column size of 90mm x 60mm
Under frame finished in white or black satin powerdercoat
EO Rated 25mm Thick top with 50mm D scallop cut out in rear
Top available in Natural White or Natural Oak
10 Year Warranty



Fully ducted cable tray with punch-out for power and data Pinnable privacy screen Optional Cable snake Soft wiring Power and Data Kits



Natural Oak Top Black Satin Frame



Natural Oak Top
White Satin Frame



Natural White Top Black Satin Frame



Natural White Top White Satin Frame

## **DIMENSIONS**

**Worktop Height** 

705mm - 1155mm

**Worktop Sizes** 

1500mm x 1500mm x 750mm

1800mm x 1500mm x 750mm

1800mm x 1800mm x 750mm