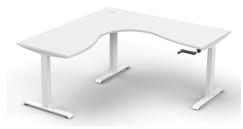

**Corner Workstation** 

## **Boost Manual Corner Desk**

## PRODUCT DESCRIPTION

Crank Height adjustable workstation
Column size of 90mm x 60mm
Under frame finished in white or black satin powerdercoat
EO Rated 25mm Thick top with 50mm D scallop cut out in rear
Top available in Natural White or Natural Oak
10 Year Warranty



Fully ducted cable tray with punch-out for power and data Pinnable privacy screen Optional Cable snake Soft wiring Power and Data Kits



Natural Oak Top Black Satin Frame



Natural Oak Top
White Satin Frame



Natural White Top Black Satin Frame



Natural White Top White Satin Frame

## **DIMENSIONS**

**Worktop Height** 

705mm - 1155mm

**Worktop Sizes** 

1500mm x 1500mm x 750mm

1800mm x 1500mm x 750mm

1800mm x 1800mm x 750mm